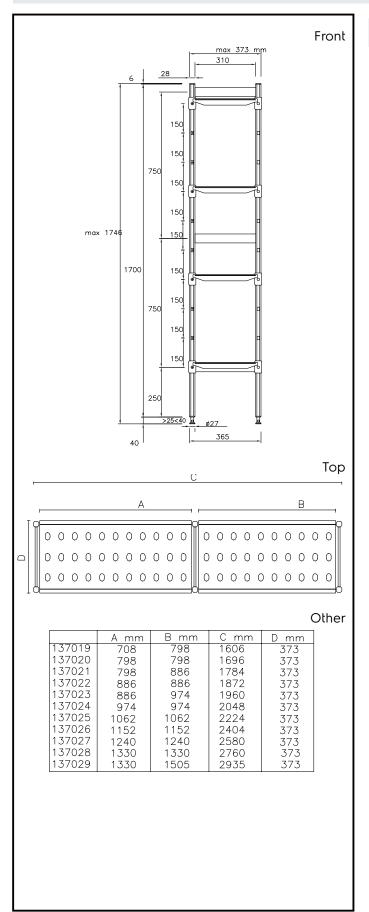

### Item No.

For linear installation. 4-level shelving set with louvered sectional polyethylene shelves (depth=373mm). Aluminium (20 micron) side uprights (height=1700mm). Adjustable feet

#### Construction

- Uprights and shelf frames constructed entirely in anodized aluminium (20 micron).
- Shelves made by section of polyethylene tablets.
- Sectional polyethylene shelves are dishwasher safe.
- 8 tiers.

### **Key Information:**

External dimensions, Width:

137026 (ALS2404)2404 mmExternal dimensions, Depth:373 mmExternal dimensions, Height:1700 mmMax loading weight:680 kgNet weight:39 kgUprights3

Stainless Steel Preparation 373x2404 mm Aluminum Linear Units