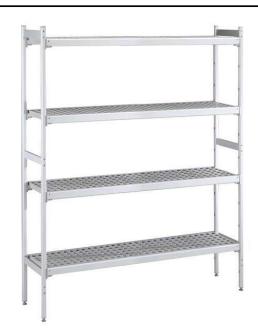

## Stainless Steel Preparation 373x2404 mm Aluminum Linear Units

| TEM #  |  |
|--------|--|
| ODEL # |  |
| NAME # |  |
| SIS #  |  |
| AIA#   |  |

137026 (ALS2404)

Linear shelving set with aluminium side uprights and 4 polyethylene louvered shelves, 1120 Kg load, 373x2404 mm

### Item No.

For linear installation. 4-level shelving set with louvered sectional polyethylene shelves (depth=373mm). Aluminium (20 micron) side uprights (height=1700mm). Adjustable feet

#### Construction

- Uprights and shelf frames constructed entirely in anodized aluminium (20 micron).
- Shelves made by section of polyethylene tablets.
- Sectional polyethylene shelves are dishwasher safe.
- 8 tiers.